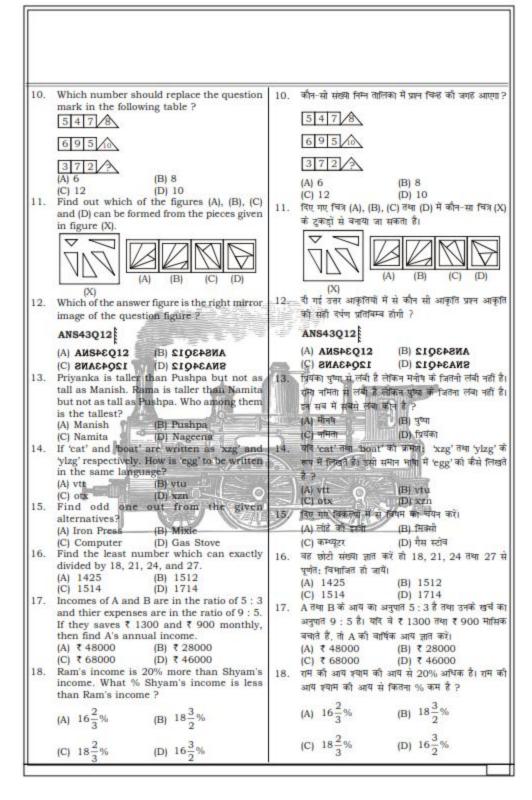

में लिखा जाता है तो निम्न में से कान सी सहया बाएँ से सातवें सख्या के दाये चीथे
  - 7, 3, 9, 7, 0, 3, 8, 4, 6, 2, 1, 0, 5, 11, 13

(B) 5

- IAI O
- (D) 11 (C) 9
- यदि 'P\$ Q', का मात्यर्थ 'P, Q का पिता है'। 'P # Q' का तालाये 'P.O की माँ हैं। P + O' का तालाये 'P.O की बहन
  - हैं, ता N # A S B \* D # D, N से कैसे संबंधित है ?
  - (A) भनोजा (B) 河南
  - (C) पाती (D) ऑकडे अपर्याप्त है।
- TRADE' का संबंध 'UOBCF' से है तो 'PLATE' का संबंध निम्न से हैं -
  - (A) QMBUF
- (B) OMZUD
- (C) QKBSF
- (D) QKBUF
- 21:3::574:?
  - (A) 23
- (B) 82
- (C) 97 (D) 113
- यदि 'R' को '+' से सचित करते हैं, 'P' को 'x' से सचित करते है, 'W' को '+' से सचित करते हैं तथा 'V' को '-' से सचित करते है तो 14 W 16 R 4 V 3 P 5 =?
  - (A) 15
- (2) 4
- (C) 6
- (D) 3
- BZA, DYC, FXE, ?, JVI (A) HUG
  - (B) HWG
  - (C) HPT
- (D) HQS



| 19. | Winner got 45%<br>of total votes. If