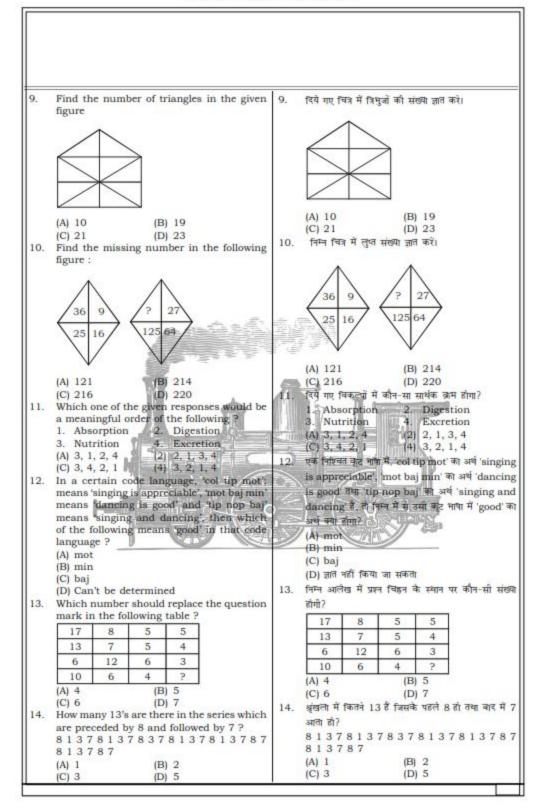

Note :The Information Provided here is only for Reference.It may vary the original.

| 15. | North, then tu<br>km. He again t<br>At this point h<br>for 3 km. How<br>the starting po                                               |