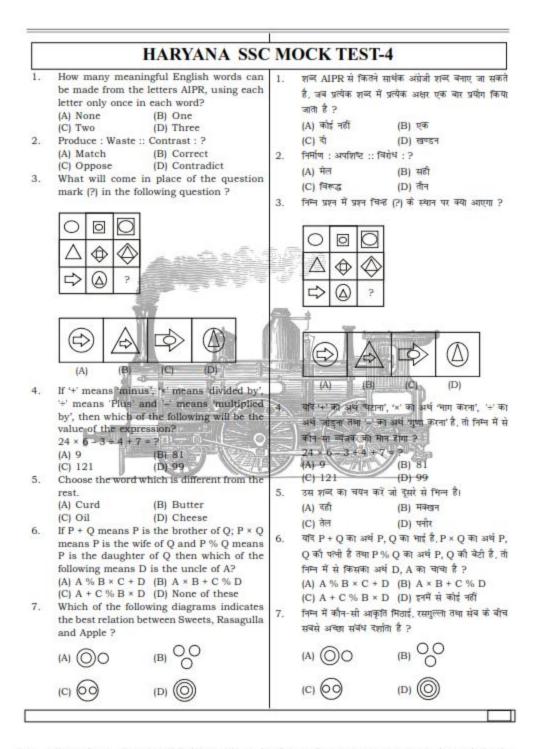

| 35. | Thaneshwar city of Haryana the capital?                                                   | 35.     | निम्न में से किस राजा की राजधानी हरियाणा का थानेश्व<br>शहर था? |
|-----|-------------------------------------------------------------------------------------------|---------|----------------------------------------------------------------|
|     | (A) Kanishka                                                                              |         | (A) कॉनण्क (B) हर्षवर्धन                                       |
|     | (B) Harshwardhan<br>(C) Chandra Gupta Maurya                                              |         | (C) चंदुगुष्त मौर्य (D) सम्राट अशोक                            |
|     | (D) Samrat Ashok                                                                          | 36.     | निम्न में से कौन भारत के एक क्षेत्रीय परिषद के अध्यक्ष वे      |
| 36. | Who among the following works as the                                                      |         | रूप में कार्यरत है?                                            |
|     | Chairman of a Zonal Council in India?                                                     |         | (A) प्रधानमंत्री                                               |
|     | (A) Prime Minister                                                                        |         | (B) गृहमंत्री                                                  |
|     | (B) Home Minister                                                                         |         | (C) योजना आयोग के उपाध्यक्ष                                    |
|     | (C) Deputy Chairman of Planning                                                           |         | (D) बारी-बारी से राज्य के मुख्यमंत्री                          |
|     | Commission                                                                                | 37.     |                                                                |
| 37  | (D) Chief Ministers of State by Rotation<br>The glory and strength of which of the cities |         | यात्री हवैन त्सांग के द्वारा लिखी गई पुस्तक में की गई है?      |
| 51. | of Haryana was discussed in the book                                                      |         | (A) थानेश्वर (B) पटियाला                                       |
|     | written by Chinese traveller Huen-Tsang?                                                  |         | (C) महेन्द्रगढ (D) कुरूक्षेत्र                                 |
|     | (A) Thaneshwar (B) Patiala                                                                | 38.     | सरसेन महाजनपद की राजधानी क्या थी ?                             |
|     | (C) Mahendragarh (D) Kurukshetra                                                          | E 10    | (A) विगटनगर (B) मथ्य                                           |
| 38. | What was the capital of Surasena                                                          |         | (C) नेक्षशिला (D) काशी                                         |
|     | Mahajanpada?                                                                              | 39.     | हरियाणा के किस जिले में 'बडखल झोल' स्थित है ?                  |
|     | (A) Viratnagar (B) Mathura                                                                | 39.     |                                                                |
| 39. | (C) Taxila (D) Kashi<br>In which district of Harvana is the 'Badkhal                      |         | (A) हिसार (B) जिंद                                             |
| 39. | Lake' situated?                                                                           |         | (C) सिरसा (D) फरीदाबाद                                         |
|     | (A) Hisar (B) Jind                                                                        | 40.     | किस शहर के द्वारा केरल साहित्य महोत्सव 2016 क                  |
|     | (C) Sirsa (D) Faridabad                                                                   | 11100   | मेलचानी किया गया है?                                           |
| 40. | The inaugural Kerala Literature Festival                                                  | 11100   | (A) कोच्ची (B) कन्नीर                                          |
|     | 2016 has been hosted by which city?                                                       | 216408  | (C) कोझिकोड (D) कोट्टायम                                       |
|     | (A) Kochi (B) Kannur                                                                      | 41.     | एशिया में सबसे बड़ा पशुपालन खेत हरियाणा में कहाँ स्थित है      |
| 1   | (C) Kozhikode (D) Kottayain                                                               | a della | (A) अवाला (B) मिवानी                                           |
| 41. | Where is the biggest animal husbandry farm                                                | A.      | (C) हिसार (D) रोहतक                                            |
|     | of Asia situated at Haryana ?<br>(A) Ambala (B) Bhiwani                                   | 42.     | निम्न में कौन-सा द्वितीय प्रदूषक कि रूप में जाना जाता है       |
|     | (C) Hisar (D) Rohtak O                                                                    | -       | (A) ओजोन 🕞 (B) चेनजीन                                          |
| 42. | Which of the following is considered as the                                               | 100     | (C) मरफर-डाई-ऑक्सइड(D) कॉर्वन मोनोक्साइड                       |
|     | secondary pollutant?                                                                      | 43.     | केवल जनसंख्या बृदि में जाँच करने के लिए नहीं बॉल्व             |
|     | (A) Ozone (B) Benzene                                                                     | 2       | पुरूप महिला के अनुपात को सुधारने के लिए निम्न में र            |
|     | (C) Sulphur dioxide(D) Carbon monoxide                                                    |         | कौन-सी परियोजना राज्य सरकार के द्वारा शुरूआत किय               |
| 43. |                                                                                           |         | गया है ?                                                       |
|     | but also to improve the male female ratio,                                                |         | (A) देवी-रूपक-परियोजना                                         |
|     | which of the following projects is being<br>launched by the state government?             |         | (B) इंद्रा-हरेली-सहेली-परियोजना                                |
|     | (A) Devi-Rupak-Project                                                                    |         | (C) फारलो परियोजना                                             |
|     | (B) Indra-Hareli-Saheli-Project                                                           |         | (D) भाग्यांदय                                                  |
|     | (C) Farlo project                                                                         | 44.     |                                                                |
|     | (D) Bhagyodaya                                                                            | 44.     |                                                                |
| 44. | The unit of work is                                                                       |         | (A) 국준 (B) 국민간국                                                |
|     | (A) Joule (B) Newton                                                                      |         | (C) बाट (D) डाएन                                               |
|     | (C) Watt (D) Dyne                                                                         | 45.     |                                                                |
| 45. |                                                                                           |         | के लिए शुरू किया गया है ?                                      |
|     | for the welfare of poor girls?                                                            |         | (A) अपनी बेटी-अपना धन                                          |
|     | (A) Apni Beti-Apna-Dhan<br>(B) Appi Bati BarawaDhan                                       |         | (B) अपनी बेटी-पराया धन                                         |
|     | <ul> <li>(B) Apni Beti-ParayaDhan</li> <li>(C) Paraya Dhan-Paraie-Beti</li> </ul>         |         | (C) पराया धन-परायी बेटी                                        |
|     | (D) Indra-Saheli Project                                                                  |         | (D) इंद्रा-सहेली परियोजना                                      |