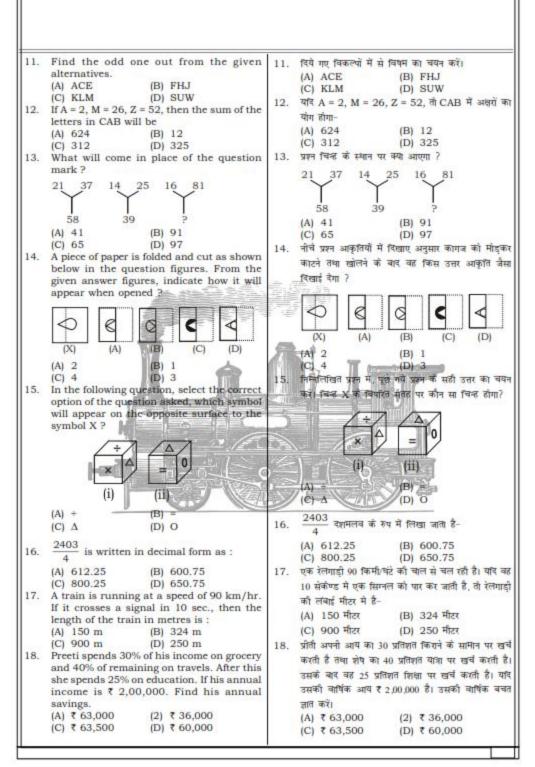

- 55% of the population of a town are males. If the total population is 64100, the population of females is :
  - (A) 35255
- (B) 28845
- (C) 30295
- (D) 29835
- 20. A exceeds B by 40% and B is less than C by 20%, then A: C is:
  - (A) 28:25
- (B) 26:25
- (C) 3:2
- (D) 3:1
- $\sqrt{8 + \sqrt{54 + \sqrt{38 + \sqrt{108 + \sqrt{169}}}}} = ?$ 21.
- (C) 8
- (D) 10
- 22. Which is the largest fraction among
  - $\frac{3}{8}$ ,  $\frac{3}{5}$ ,  $\frac{2}{3}$  and  $\frac{1}{2}$ .
- (B)  $\frac{3}{5}$

- 23. A certain sum amount to ₹ 5,832 in 2 years at 8% per annum compound interest. Find the sum.
  - (A) ₹ 5,000
  - (B) ₹ 5,200 (C) ₹ 5,280 (D) ₹ 5,400
- 24. The HCF of two numbers is 15 and their LCM is 225. If one of the number is 75, then
  - the other number is !
  - (A) 105 (C) 60
- (B) 90