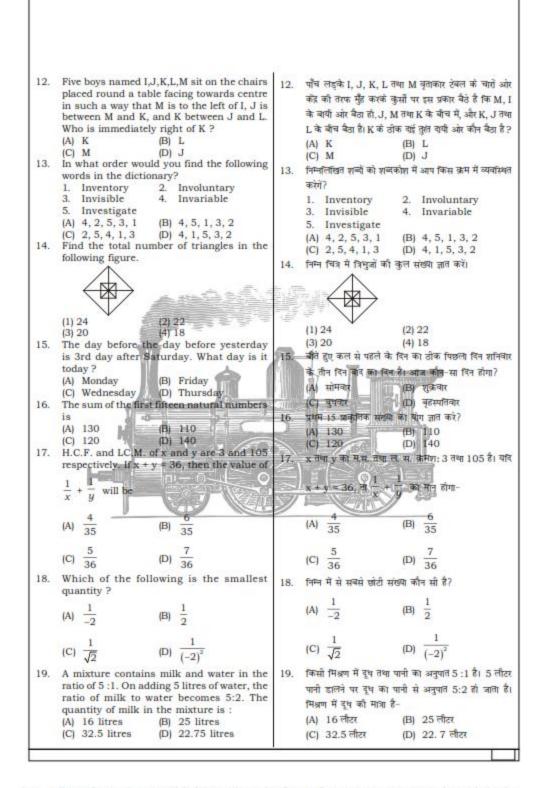

I

| HARYANA SSC MOCK TEST-7 |                                                                                                                                                                                                             |             |                                                                                       |                                                                                                                        |
|-------------------------|-------------------------------------------------------------------------------------------------------------------------------------------------------------------------------------------------------------|-------------|---------------------------------------------------------------------------------------|------------------------------------------------------------------------------------------------------------------------|
| ŧ6                      | If with the first, fourth, sixth and seventh<br>letters of the word 'HOSPITALITY, a mean-<br>ingful word is formed then what is the last<br>letter of that word ?<br>(A) H (B) A<br>(C) T (D) None of these | 1.          |                                                                                       | LLITY के पहले, चौथे, छठे तथा स<br>ब्स् बनाया जाता है, तो शब्द का अं<br>(B) A<br>(D) None of these<br>म का चयन कां:     |
|                         | Pick the odd one out amongst the following :<br>(A) Newspaper (B) Cinema<br>(C) Magazine (D) Novel                                                                                                          |             | (A) समाचार पत्र<br>(C) पत्रिका                                                        | (B) सिनेमा<br>(D) उपन्यास                                                                                              |
| 55                      | Find the next member of the sequence from<br>the given alternatives.<br>ZCBA, YFED, XIHG<br>(A) WLKM (B) WJKL<br>(C) WKLJ (D) WLKJ                                                                          | 3.          | ZCBA, YFED, XII<br>(A) WLKM<br>(C) WKLJ                                               | (B) WJKL<br>(D) WLKJ                                                                                                   |
| S.                      | What will come in place of the question<br>mark (?) in the following question ?                                                                                                                             | 4.<br>1. 19 | 2                                                                                     | rन चिन्ह (?) के स्थान पर क्या आए                                                                                       |
|                         | $5 \xrightarrow{2}{54} 3$ $11 \xrightarrow{13}{363} 3$ $15 \xrightarrow{12}{9} 7$                                                                                                                           |             | (A) 500<br>(C) 448                                                                    | (B) 499<br>(D) 513                                                                                                     |
|                         | (A) 500 (B) 499<br>(C) 448 (D) 513<br>If Lucky finds that he is twelfth from the<br>right in a line of boys and fourth from the<br>left, how many boys should be added in the line                          | 5.          | बायीं ओर से 12वें स्था                                                                | ति है कि वह लड्कों की एक रेख<br>न पर है तथा वायीं ओर से चौथे स<br>ने लड्कों की जौड़ा जाना चाहिए र<br>ही बाए?<br>(B) 13 |
|                         | so that there are 28 boys in all ?<br>(A) 12 (B) 13<br>(C) 14 (D) 20<br>How many times from 4 AM to 4 PM the                                                                                                | 6.          | (C) 14<br>4 बजे पूर्वाहन तथा 4<br>कितनी कर जुमकीण प<br>(A) 24                         |                                                                                                                        |
|                         | hands of clock are at right angles ?<br>(A) 24 (B) 20<br>(C) 22 (D) 23 0<br>a cb bc caseb                                                                                                                   | N. P.       | (C) 22<br>a cbbc Cabo<br>(A) saccb                                                    | (B) 20<br>(D) 23<br>b<br>(B) baaca                                                                                     |
|                         | (A) aaccb (B) baaca<br>(C) bcabc (D) aaaab<br>A and B are brothers. C and D are sisters. A's                                                                                                                | 2           | (C) bcabe                                                                             | (D) aaaab<br>बा <u>D बटनें है। A</u> का पुत्र D का मा                                                                  |
|                         | son is D's brother. How is B related to C ?<br>(A) Father (B) Brother                                                                                                                                       |             | (A) দিনা<br>(C) বাবা                                                                  | (B) মার্হ<br>(D) चাचা                                                                                                  |
|                         | (C) Grandfather (D) Uncle<br>What will come in place of the question<br>mark (?) in the following question ?<br>F I O<br>A J K                                                                              | 9.          | F         I         O           A         J         K           E         M         ? | रन चिन्हें (?) के स्थान पर क्या आये                                                                                    |
|                         | E M ?<br>(A) P (B) R<br>(C) S (D) V                                                                                                                                                                         | 10.         | (A) P<br>(C) S<br>पहाड् : पर्वत :: समुद्र :                                           | (B) R<br>(D) V<br>?                                                                                                    |
| ).                      | Hill : Mountain :: Sea : ?<br>(A) Lake (B) Ocean                                                                                                                                                            | 11          | <ul> <li>(A) झील</li> <li>(C) नदी</li> <li>(E) कर आण में याँ</li> </ul>               | <ul> <li>(B) महासागर</li> <li>(D) झरना</li> <li>(A को Z के रूप में लिखते है, B</li> </ul>                              |
|                         | In a code language, if A is written as Z, B is<br>written as Y and C is written as X; then                                                                                                                  | 11.         | Y के रूप में लिखते है<br>DEF को कैसे लिखा                                             | तथा C को X के रूप में लिखते है                                                                                         |
|                         | DEF will be written as :<br>(A) WVU (B) RST<br>(C) SRQ (D) ONM                                                                                                                                              |             | (A) WVU<br>(C) SRQ                                                                    | (B) RST<br>(D) ONM                                                                                                     |