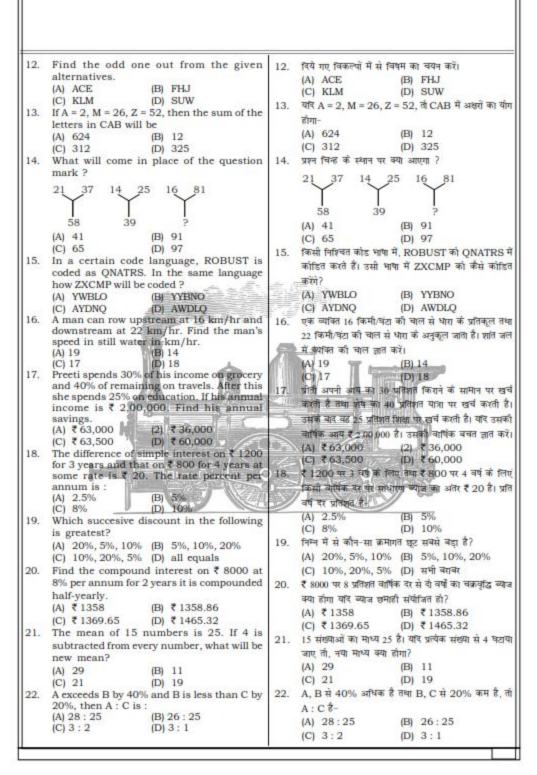

|     | HARYANA SSC                                                                                                     | M       | OCK TEST-8                                                         |
|-----|-----------------------------------------------------------------------------------------------------------------|---------|--------------------------------------------------------------------|
| 1.  | Find the odd one that does not belong to the                                                                    | 1.      | इनमें से क्या समृह से संबंधित नहीं है?                             |
|     | group.                                                                                                          | 125     | (A) स्याही (B) कलम                                                 |
|     | (A) Ink (B) Pen                                                                                                 |         | (C) पेंसिल (D) ब्रेश                                               |
|     | (C) Pencil (D) Brush                                                                                            | 2.      | 15: 226:: 20:?                                                     |
| 2.  | 15:226::20:?                                                                                                    | 4.      | (A) 400 (B) 401                                                    |
|     | (A) 400 (B) 401                                                                                                 |         |                                                                    |
|     | (C) 200 (D) 201                                                                                                 | 2       |                                                                    |
| 3.  | ACEG: DFHJ:: QSUW:?                                                                                             | 3.      | ACEG: DFHJ:: QSUW:? (A) TVNZ (B) TVZX                              |
|     | (A) TVNZ (B) TVZX                                                                                               |         |                                                                    |
|     | (C) TVXZ (D) XVTZ                                                                                               | 23      | (C) TVXZ (D) XVTZ                                                  |
| 4.  | Fan is related to wings in the same way                                                                         | 4.      | पंखा पंखुड़ियों से सम्बंधित है तो इसी प्रकार पहिया किससे           |
| 4.  | wheel is related to-                                                                                            |         | सम्बंधित है ?                                                      |
|     | (A) Round (B) Cars                                                                                              | 1       | (A) गोल (B) कार                                                    |
|     | (C) Spokes (D) Air                                                                                              |         | (C) तिल्ली (D) हवा                                                 |
| 5.  | Video : Cassette :: Computer :?                                                                                 | -       |                                                                    |
| Э.  |                                                                                                                 | 5.      | वीडियो : कैसेट : : कंप्यूटर : ?                                    |
|     | (A) Reel (B) Recordings                                                                                         | 100     | (A) रोल (B) रिकार्डिंग                                             |
|     | (C) File (D) Floppy                                                                                             |         | (C) फ्राइल (D) फ्लॉपी                                              |
| 6.  | The position of how many letters in the word                                                                    | 6.      | LOATHSOMENESS' शब्द के अंदर कितने अक्षरों की                       |
|     | LOATHSOMENESS' will remain unchanged<br>when the letters within the word are                                    | 38      | स्थिति यथावत रहेगी जब दिए गए शब्द के अक्षरों को वर्णानुक्रम        |
|     | arranged alphabetically ?                                                                                       |         | में व्यवस्थित किया जाए ?                                           |
|     | (A) One (B) Two                                                                                                 | - 631   |                                                                    |
|     |                                                                                                                 | 40.00   | (A) एक (B) वे                                                      |
| 7   | (C) Three (D) None If '4' is 'x', '4' is '4', 'x' is '4' and '4' is '4', 'x' is '4' and '4' is '4', 'x' is '4'. | 881.188 | (C) तीन (D) कोई नहीं                                               |
| 7.  |                                                                                                                 | 7.      | यदि '+' का ताल्पर्य '*' है, !- 'का ताल्पर्य '+' है '*' का ताल्पर्य |
|     | then answer the following question based<br>on this informations.                                               | 25, 518 | '÷'है तथा '÷'का तत्पर्य '-'है तो इस सूचना के आधार पर               |
|     | 6 + 7 × 3 - 8 + 20 = ?                                                                                          | 20      | 10 10 10 10 10 10 10 10 10 10 10 10 10 1                           |
|     |                                                                                                                 | 1       | निम्नलिखन प्रथमा का उत्तर दें।                                     |
|     | (A) -3 (B) 7                                                                                                    | 100     | 6 + 7 × 3 - 8 ± 20 = ?                                             |
|     | (C) 2 (D) 1                                                                                                     | 100     | (A) -3 (B) 7                                                       |
| 8.  | Which number should replace the question                                                                        | PS A    | (C) 2 (D) 1                                                        |
|     | mark in the following table ?                                                                                   | 8.      | कीन सा अंक निम्न तालिका में प्रश्न चिन्ह की जगह होगा?              |
|     | 6 6 6 258                                                                                                       | ES.     | 6 6 6 258                                                          |
|     | 7 7 7 399                                                                                                       | 100     | 7 7 7 399                                                          |
|     | 8 8 8 584                                                                                                       |         | 8 8 8 584                                                          |
|     |                                                                                                                 |         | 0 0 001                                                            |
|     |                                                                                                                 |         | 9 9 9 ?                                                            |
|     | (A) 758 (B) 729                                                                                                 | 1       | (A) 758 (B) 729                                                    |
|     | (C) 856 (D) 819                                                                                                 |         | (C) 856 (D) 819                                                    |
| 9.  | Looking at a woman sitting next to him,                                                                         | 9.      | अपने आगे बैठी महिला को देखकर रमन कहता है, "वह मेरी                 |
|     | Raman said, "she is the sister of the                                                                           | 100     | पत्नी के पति की बहन है।" महिला रमन से कैसे संबंधित है?             |
|     | husband of my wife". How is the woman                                                                           |         | (A) बेटी (B) बहन                                                   |
|     | related to Raman ?                                                                                              |         |                                                                    |
|     | (A) Daughter (B) Sister                                                                                         |         | (C) पत्नी (D) भतीजी                                                |
|     | (C) Wife (D) Niece                                                                                              | 10.     | 17 जून, 1998 को कीन सा दिन था?                                     |
| 10. | What was the day on 17th June, 1998?                                                                            |         | (A) सोमवार (B) मंगलबार                                             |
|     | (A) Monday (B) Tuesday                                                                                          |         | (C) बुधवार (D) बृहस्पतिबार                                         |
|     | (C) Wednesday (D) Thursday                                                                                      | 11.     |                                                                    |
| 11. |                                                                                                                 | 11.     |                                                                    |
|     | logical order and then select the appropriate                                                                   |         | दिये गए विकल्पों में से उचित अनुक्रम का चयन करें।                  |
|     | sequence from the alternatives given below.                                                                     |         | <ol> <li>फॅफड़ा</li> <li>नासिका</li> </ol>                         |
|     | 1. Lung 2. Nostril                                                                                              |         | 3. सांस की नली 4. रक्त                                             |
|     | 3. Wind Pipe 4. Blood                                                                                           |         | (A) 1, 2, 3, 4 (B) 2, 3, 1, 4                                      |
|     | (A) 1, 2, 3, 4 (B) 2, 3, 1, 4                                                                                   |         | (C) 1, 3, 4, 2 (D) 4, 3, 2, 1                                      |
|     | (C) 1, 3, 4, 2 (D) 4, 3, 2, 1                                                                                   | 1       |                                                                    |